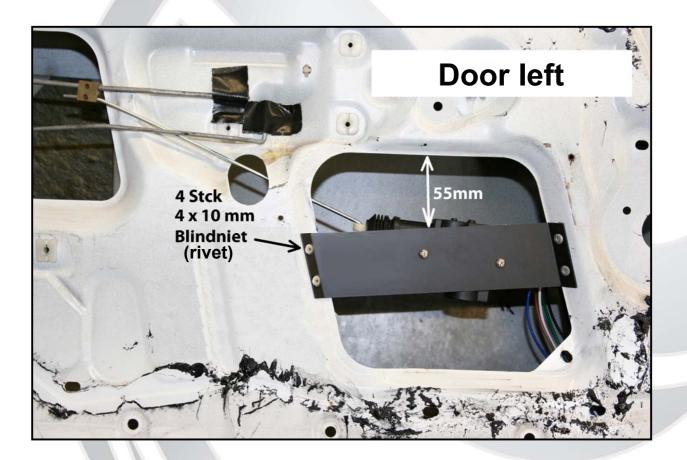

### Installation of the locking actuators

The fastening plates included are riveted in the door clips.