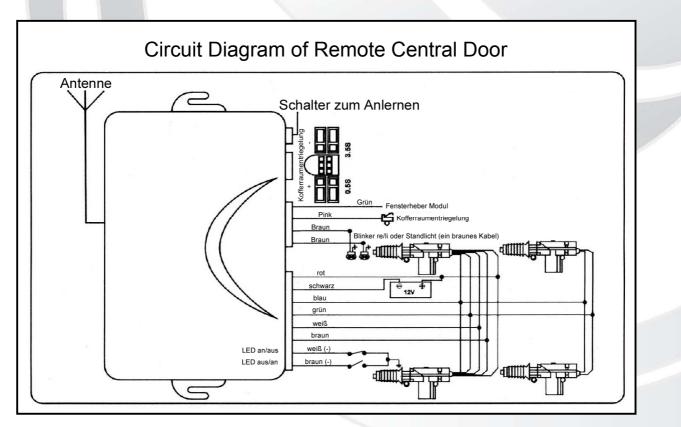

### Car finder:

In arming, press once, direction light flash three times, for finding the car.

Pneumatic look / electric look, positive / negative trunk can be selected just like diagram display

### Learning way:

Press learning button of keyless entry, direction light is on constantly, during 10 secounds, press any key on the remote controller, direction is off, it indicates that learning is successful.

Is the function open and close to Exchange are the wires on the motors to swap. Blue to green and green to blue as well as the cable Brown on white and white on Brown