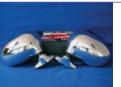

#### **Chrome Door Mirror Covers**

High quality chrome covers for the door mirrors. Made from ABS, these covers simply stick over the existing painted mirror housing with the supplied specialist adhesive tape.

#### **Chrome Door Mirror Set, Mk1**

A chrome version of our popular painted mirror sets. Made from chromed abs plastic, with the internal parts being made from stainless steel to ensure a secure fitting, they also come supplied with new foot gaskets.