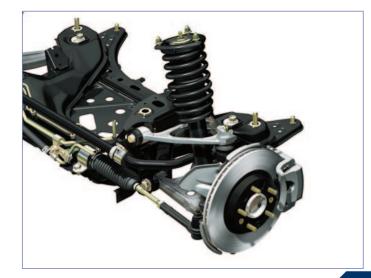

seats. This kit will bolt straight on and still give the car that sporty lowered look, and features 40 different comfort settings.

(SI4231) Mk1 £415.95



## **Gaz Classic Coilovers**

Like the fixed height version, these coilovers have 40 different comfort settings making this kit suitable for everyday use right through to full on track days. The added bonus with the Classics, is full adjustment of the spring seat which gives up to a 35mm drop in ride height from standard.

> (SI265) **Mk1 £533.16** (SI266) **Mk2/2.5 £564.52**



## **KYB Shock Absorbers**

Kayaba 'super gas' shock absorbers give improved handling and ride with long life.

(341143/27) Mk1 Front/Rear £86.46 (341253/4) Mk2/2.5 Front/Rear £86.46 (341100) Mk1 Sports Handling Kit £345.05 (4 KYB shocks and lowering springs)



MX-5 SPECIALISTS:



## Mk3 Sway Bar Kit

Aluminium sway bar kit produced exclusively by IL Motorsport from AL7050. Supplied complete with new bushes and mounting brackets. TÜV certified.

(NC0-0990) Mk3 £189.42



## Eibach Sway Bar Kit, Mk3/3.5

Manufactured from cold formed, high-strength aircraft grade steel and finished with a longlasting red powder coat finish, the anti-roll bar kit comes complete with all the mounting bushes and instructions for easy installation. (NC0-0991) **Mk3/3.5 £263.05** 



## Mk3 5 Piece Chassis Brace Kit

Ultralight aluminium chassis brace set. Four for under the car and one strut brace for the engine bay.

(NC0-0965) Mk3 £310.45



### Mk3 H&R Sports Springs Kit

From H&R in Germany, a perfect set of sports springs for the Mk3. Lowers the car 40mm front