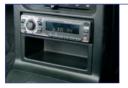

### Double Din JVC Head Unit

A great looking and sounding double din sized replacement head unit. Has a whole host of features including iPod and iPhone compatibility. Bluetooth ready, USB port, 3.5mm jack socket. 4x50W output and variable illumination colour! (SI3569) All Models £189.37

#### JVC iPod/Phone Compatible Head Unit

Single din sized replacement head unit with a host of features including iPod and iPhone compatibilitv. Bluetooth. 2xUSB ports. 3.5mm jack socket. 4 x 50w output and variable illumination colour!

(KD-R811) All Models £169.95

#### JVC iPod/Phone Compatible Head Unit

Single din sized replacement head unit with a host of features including iPod and iPhone compatibilitv. Bluetooth ready. USB port. 3.5mm jack socket. 4 x 50w output and variable illumination colour! (KD-R611) All Models £129.95

#### **JVC CD Receiver**

Great looking standard single din CD player. Features include 4 x 50w output, 3.5mm jack socket and WMA/MP3 compatible.

(KD-R311) All models £82.39