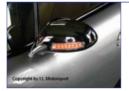

#### **Chrome Door Mirror Covers**

High quality chrome covers for the door mirrors. Made from ABS, these covers simply stick over the existing painted mirror housing with the supplied specialist adhesive tape.

## Mirror Caps With Side Repeater, Mk2/2.5

These mirror covers fit like a glove over the door mirror and have an integrated repeater for the turn signal / indicator.

(NB0-0022C) Chromed £88.68 (NB0-0022U) Unpainted £88.68