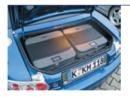

#### **Roadster Bag Luggage**

A pair of matching cases designed specifically for the MX-5 to maximise capacity in the boot

> (NAB-3445) Mk1/2/2.5 £150.14 (NC0-3445) Mk3 £121.10