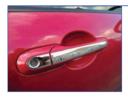

#### Chrome Interior Door Handle Cups

Superb quality, hard chromed, replacement door handle cups. Simple to fit. Available for all models

(NA0-0013) Mk1 £40.40

#### Chrome Interior Door Handle Cups

Superb quality, hard chromed, replacement door handle cups. Simple to fit. Available for all models.

(NB0-0013) Mk2/2.5 £40.40

**Chrome Heater Control Surround** A chrome surround for the heater controls on the Mk2 and 2.5 Self adhesive.

## Mk3 Chrome Door Handle Cups

These chromed inner door cups come in a one piece version for your Mk3 from 2005 and on. Very easy to install with double sided tape on the rear from 3M. Hard 3 laver chrome with a perfect finish.Supplied as a pair.