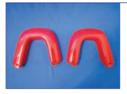

## **Classic Windblocker**

Leatherette covered frame with nylon mesh centre, this is the classic windblocker and the most efficient. Pivots flat onto the rear shelf when not in use. Available in black or tan. (WI005/T) **Mk1/2/2.5 £113.05** 

#### U Shape Windblocker

Shaped to match our U shape roll bar (left), but looks great when used on it's own. Leatherette covered frame with nylon mesh centre.

(WI005/2) Mk1/2/2.5 £113.90