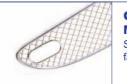

#### **Black Hi-Flow Grille**

Fitting a grille is essential protection. These black 'zintec' grilles are simple to fit and will offer excellent protection.

(IL50/128/228BLK) Mk1/Mk2/2.5 £35.02

### **Stainless Steel Hi-Flow Grille**

Show off that grille with one of these great polished stainless steel ones. Offer great protection with style.

(IL50/128/228) Mk1/Mk2/2.5 £30.86