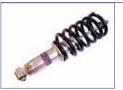

## Koni Sport Spring Set

**Eibach Sports Springs** 

by approximately 30mm.

Koni Sport Springs allow for a car lowering of up to 35mm, guaranteed to turn some heads whenever you hit the road.

> (1020-6072) **Mk1 £127.28** (1020-6073) **Mk2/2.5 £127.28**