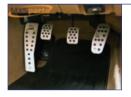

#### **Chrome Pedal Pads**

Set of high quality chrome pedal pads from Raid in Germany. Complete with all fixings and anti-slip rubbers. Made specifically for the MX-5.

(470330) Mk1/2/2.5 £71.50

### **Aluminium Pedal Set**

Consists of a footrest, and three pedal covers made from aluminium in a brushed finish. No need for drilling, the clutch and brake cover simply slide on and the accelerator uses the existing holes.

> (SI4389) Mk1 £32.95 (SI4390) Mk2/2.5 £32.95