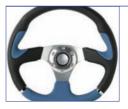

## Pro Series Steering Wheel Superb 'soft feel' with carbon look coloured

inserts and silver centre. Available in Black, Red and Silver 330mm diameter. Requires boss (SW116) (VOL8560/70/80) **Mk1 £75.11** 

## Sumex "Evotech" Leather Steering Wheel

Sumex "Evotech" 350mm steering wheel. Only suitable for vehicles without air bag fitted. Requires boss (SW116)

All models (VOL6000) £101.95