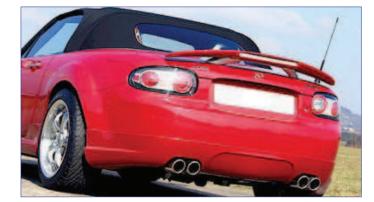

## Genuine Mazda Luggage Rack, Mk3/3.5

Top quality luggage rack for the Mk3 soft top comes with a deep chrome finish. Includes a high level brake lamp incorporated into the rack itself.

(SI3379) Mk3/3.5 £248.79