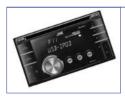

### Double Din JVC Head Unit

A great looking and sounding double din sized replacement head unit. Has a whole host of features including iPod and iPhone compatibility. Bluetooth ready, USB port, 3.5mm jack socket. 4x50W output and variable illumination colour! (SI3569) All Models £189.37