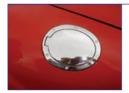

## **Chrome Filler Lid**

Made from aircraft grade aluminium with a perfect three layer chrome finish. Three screws to fit and retains the standard remote opener.

(TA0031C) **Mk1 £80.53** (TA0030) **Mk2/2.5 £118.38** 

sive, very simple to fit. (NC1015) Chrome £54.52 (NC1057) Satin £54.52

Fuel Filler Lid, Mk3/3.5 Top quality, genuine Mazda fuel filler lid for the Mk3. (NC1082) Chrome £117.50 (SI3364) Satin £117.50 Convertible Models Only

(SI3365) Chrome £117.50 (SI6699) Satin £117.50 Retractable Hardtop Models Only