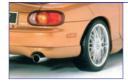

36) (cat-back system) **Mk1 £231.70** 

(SI3144) (back box only) Mk2/2.5 £303.80



#### Stainless Single Exhaust, Mk1

Another major bargain. High polished stainless steel with 57mm pipework and 90mm dual sleeve exit pipe. Supplied complete with gasket and bolts. Cat Back. 5 year warranty.

(SI333) (cat-back system) Mk1 £185.34



#### Stainless Single Exhaust Mk2/2.5

Another major bargain. High polished stainless steel with 57mm pipework and 90mm dual sleeve exit pipe. Rear silencer only. 5 year warranty.

(SI222) (back box only) Mk2/2.5 £185.34



#### **Standard Stainless Exhaust**

Great quality 100% stainless exhaust at a bargain price! German made with standard pipe sizes and a polished outlet. Cat Back.

> 1989>1996 (NA0-0301) **Mk1 £243.33** 1996>1998 (NA0-0302) **Mk1 £243.33**



#### Bosal Replacement Original System

Standard mild steel replacement for the factory system. Runs from the cat backwards.

> (284-567) **Mk1 £128.82** (SI3443) **Mk2/2.5 £139.71**



#### Cat Replacement Pipe

100% Stainless steel catalytic convertor bypass pipe. For the removal of the catalytic convertor from the exhaust system. (QS201) **Mk1 1.6 £51.44** (QS202) **Mk1 1.8 £51.44** 



#### Mk3 Dual Exit Exhaust

Made exclusively for us, we now have stock of these superb quality, 100% polished, stainless rear silencer for the Mk3.

(SI3145) Mk3 £310.08



#### IL Motorsport Stainless Twin Exhaust

As above, but with an exit on either side of the car (template for cut-out supplied). Same guality and same lifetime warranty.

(IL1002) **Mk1** (cat-back system) **£484.10** (IL1005)**Mk2/