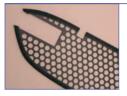

#### **Woven Mesh Grille**

Stainless steel woven mesh grille. The ultimate in style and quality. Very reminiscent of the Jaguar E type.

(EP02100/200/300) Mk1/Mk2/2.5 £71.59

#### **Lockwood Mesh Grille**

Stainless steel woven mesh grille. Supplied with solid surround with rubber edging and comprehensive fitting kit.

(SI118/9/20) Mk1/Mk2/Mk2.5 £87.53

**Stainless Mesh Grille, Mk3** Stainless Steel woven mesh grille for the Mk3. Looks fantastic fitted, and looks much better than the std plastic grille.