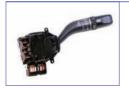

## Variable Intermittent Wiper Upgrade, Mk3

Upgrade your MK3 to have the variable, intermittent wiper the factory should have fitted! This replacement wiper stalk just plugs into replace the standard switch.

(SI3193) Mk3 £71.86

**Electric Window Kit** Complete kit to add electric windows to your MX-5.

(IL910) Mk1 £238.38