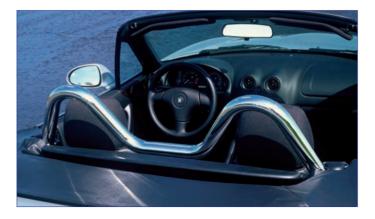

### **Stainless Steel Style Bar**

Superb quality at an amazing price! If you really don't want to fork out for a proper roll-bar, this classic 'V' shape style bar in stainless steel is the perfect choice. It fits all models, including the Mk2 and

2.5 even with the factory windblocker fitted and is supplied complete with a matching plexiglass windblocker with storage bag! It allows full rearwards movement of the seats (including the new facelift model).

This is the only bar available that allows you to retain the factory windblocker or soundboard on Mk2/Mk2.5 cars.

#### (CD200S) Mk1/2/2.5 £154.44