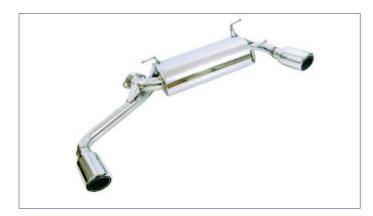

## SUSPENSION

>>Mk1:NA/Mk2:NB/Mk2.5:NB2001/Mk3:NC/Mk3.5:NC

## **SUSPENSION**

## Gaz Gold Pro Coilover Kit

(Sl4232) Mk1 350/250lb £595.95 (Sl4233) Mk1 400/300lb £595.95 (Sl4234) Mk1 500/300lb £595.95 (Sl4235) Mk2/2.5 350/250lb £595.95 (Sl4236) Mk2/2.5 400/300lb £595.95 (Sl4237) Mk2/2.5 500/300lb £595.95 (Sl4221) Mk3 350/250lb £595.95