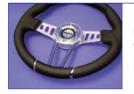

### Mountney M Range Steering Wheel

From Mountney in the UK, these leather covered, 340mm diameter steering wheels are great value.

(SW102 Black £61.75 (SW104) Blue £61.75 (SW106) Grey £41.75

**Raid Silver Line Steering Wheel** Superb soft feel silver wheel from top German tuning company Raid.

(SW113) £140.02