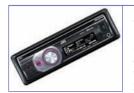

#### **JVC CD Receiver**

Great looking standard single din CD player. Features include 4 x 50w output, 3.5mm jack socket and WMA/MP3 compatible.

(KD-R311) All models £82.39

#### **Jap Radio Upgrade Bundle**

Each bundle comes complete with your choice of RDS CD Radio or MP3 CD Radio. Wiring Adaptor Harness and Cubby Box to fill the gap under the radio.

(RADIO2) RDS CD £97.31 (MP32) MP3 CD £117.31