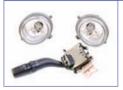

#### **Mk2.5 Front Fog Lamps**

Replace the silly grilles on the front bumper! Complete set, includes two lamps complete with their fittings, wiring loom, relay and switch

(SI596) Mk2.5 £188.80