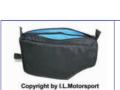

#### Shoe Bag

Measuring approximately 61.5 x 32 x 8cm, it features three movable dividers, a zipped pocket in the lid. MX5 logos on the front, back and both zips and a sturdy carrying handle. Made primarily to fit the wheel well of the Mk3 but also fits the inner wing of the Mk1 and Mk2/2.5. (SI3121) £19.95