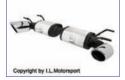

end.

(NC0-8MD30) Mk3 2005>08 £296.97

37



>>Mk1:NA/Mk2:NB/Mk2.5:NB2001/Mk3:NC/Mk3.5:NC



MX5p

MY-5 SPECIALIST

#### **Stainless Tubular Manifold**

Great quality 100% stainless 4-2-1 tubular manifold. Great finish, inside and out. Highly polished as well!

(SI256) Mk1 1.6 £283.25 (SI257) Mk1 1.8 £283.25 (SI258) Mk2 1.8 £334.69



#### **Catalytic Convertor**

High quality, high flow, replacement catalytic convertor.

(E0036) 370mm long **Mk1 1.6 £161.69** (E0035) 440mm long **Mk1 1.8 £161.69** (E0037) 475mm long **Mk1 1.8 £161.69** 



#### Fittings

Standard fitting kit (284-000) **Mk1 £16.24** Rubber Hanger (255275) **All Models £3.10** Cat Front Gasket (256836) **all 1.6 £3.95** Cat Front/Rear Gasket

(256837) **1.8 front/ all rear £4.47** Cat Mounting Nut (258050) **all £0.35** 



# Stainless Steel Exhaust Rear Silencer. Mk3.5 Facelift

Stunning replacement highly polished stainless steel rear silencer for the new Mk3.5 facelift. Comes with a full 5 year warranty. (NC2-0348) **Mk3.5 £546.63** 





#### Mk2.5 Catalytic Convertor

Quality after market catalytic convertor that suits both the 1600 and 1800 manual transmission models of the Mk2.5 Facelift. As some models had oxygen sensors and some didn't, the cat has a blanking plug should it be required.

(NB2-704025) Mk2.5 £286.17



#### Stainless Highflow Downpipe, Mk1 1.6

High grade stainless steel with mandrel bends and stainless flanges. Direct replacement for the standard pipe from the manifold to the cat. (NA1-0302) **Mk1 1.6 £150.35** 



#### Mk2 Stainless Replacement Cat

Excellent upgrade from the stand