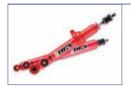

## **Chassis Brace**

These chassis braces were designed by a NASCAR chassis engineer for maximum rigidity. Each brace can be fitted in minutes and uses existing mounting holes. Even better, as you do not have to disturb any suspension mountings, and there is no need to have wheel alignment carried out after fitting.

(202) Front Mk1/2/2.5 £32.50 (247) Rear Mk1/2/2.5 £41.15