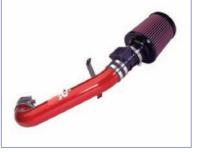

0mm.

(NC0-0902) Mk3 £137.49



## **Rear Upper Strut Brace, Mk3** This ultra light brace bar for the boot, gives

extra stiffness and strength over the rear axle. Finished in a choice of red or silver, it comes with all the required fittings and instructions.

(SI4672) Red £105.95 (SI4673) Silver £105.95



#### Mk3 45mm Eibach Spring Kit

Manufactured by Eibach, exclusively for us! Lower the car by 45mm. Ground clearance and driver comfort are still not compromised.

(NC0-0903) Mk3 £137.491



## Koni Sports Shock Absorber, Mk3

Koni sports shocks are recognised as the king of shock absorbers for the MX-5. Fixed spring height, top adjustable for damping rate.

(8241-1243) Front £132.32 each (8241-1244) Rear £132.32 each



# INDUCTION

MX5n

>>Mk1:NA/Mk2:NB/Mk2.5:NB2001/Mk3:NC/Mk3.5:NC



### K&N Typhoon Induction Kit

Just about the best modification that you can make to a Mk2 or 2.5. This kit receives nothing but 'rave' reviews on our website, eg: "I recently spent a lot of money on a good Sony stereo and since putting this in I haven't had the stereo turned on! What can I

say, if you do one thing under the bonnet of your car, make it this!" Available in RED or POLISHED (blue is sadly discontinued now).

(69-6000TP) Polished Mk2/2.5 £159.95 (69-6000TR) Red Mk2/2.5 £159.95



#### **K&N Filter Panel**

A drop in replacement filter panel. Comes with the legendary 1 million mile warranty, and improves flow as well!

(33-2034) Mk1 1.6/1.8 £31.95 (33-2676) Mk2/2.5 1.6/1.8 £31.95 (33-2335) Mk3/3.5 1.8/2.0 £36.38



#### **K&N Filter Service Kit**

Give your K&N filter or fil