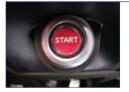

#### **Engine Start Switch, Mk3**

Engine starter button. Fits into the cubby hole to the right of the steering column. Comes complete with all wiring (including relay), mounting brackets, dash trim and satin chrome surround. Illuminates at night.

(NC1039) Mk3 £187.40

>>Mk1:NA/Mk2:NB/Mk2.5:NB2001/Mk3:NC/Mk3.5:NC