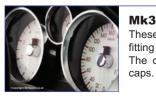

#### Conversion Dials, Mk3 These simply replace the original non UK kilome-

tre per hour dial face, with a UK MPH version.

(C076) **115 MPH £40.90** (C109) **120 MPH £40.90** (C122) **150 MPH AT £40.90** (C145) **150 MPH MT £40.90** 

#### **Coloured Gauge Face Sets**

Highest quality replacement gauge faces in red, blue, green, yellow, cream, silver or white!

(LKW/LK2W) Mk1 or Mk2 £40.16 Eunos Speedo Conversion Face (C001) £25.74

>>Mk1:NA/Mk2:NB/Mk2.5:NB2001/Mk3:NC/Mk3.5:NC