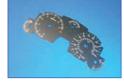

•••••••••

**Indiglo Luminescent Dial Faces** Finally available for the UK market. Available for all models. Switchable between blue and green and complete with dimmer. Very easy fitment.

(NA0-143W) Mk1 £138.34 (NB0-143W) Mk2 £155.59

#### Conversion Dials, Mk3 These simply replace the original non UK kilome-

tre per hour dial face, with a UK MPH version.

(C076) **115 MPH £40.90** (C109) **120 MPH £40.90** (C122) **150 MPH AT £40.90** (C145) **150 MPH MT £40.90** 

#### **Coloured Gauge Face Sets**

Highest quality replacement gauge faces in red, blue, green, yellow, cream, silver or white!

(LKW/LK2W) Mk1 or Mk2 £40.16 Eunos Speedo Conversion Face (C001) £25.74

>>Mk1:NA/Mk2:NB/Mk2.5:NB2001/Mk3:NC/Mk3.5:NC