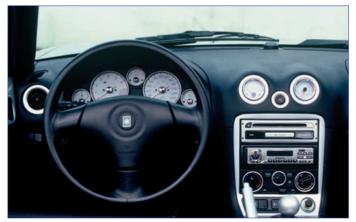

### **Chrome Heater Control Panel**

Chrome Mk1 Heater Control Panel complete with replacement white legend with blue, green, black or red illumination.

(IL0037b/g/blk/r) Mk1 £61.58

### Instrument Panel Surround

A chrome cover for the instrument panel. Fitting is not easy, use of a 'dremel' type tool is required to separate the clear plastic front from the binnacle.

(IL0041) Mk1 £51.90

### Vintage Instrument Rings

These beautiful rings fit the full depth of the instrument binnacle, almost back to the instrument face itself. Attach with a couple of small dabs of superglue (not supplied).

#### **Instrument Rings**

A set of two large chrome instrument rings. Attach with a small dab of superglue (not supplied).

(IL0043) Mk1 £33.17

## **Small Instrument Rings** A set of three small chrome instrument rings. Attached with a small dap of superglue (not supplied).

(IL0042) Mk1 £32.15

**Chrome Vent Rings** A set of four chrome vent rings. Self adhesive.