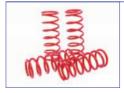

#### Trim Springs, Mk1

Our exclusive 'Trim' springs lower your 5 by half an inch at the front and three quarters at the rear and are just 15% firmer than the standard spring. Set of four.

Car set of Eibach sports springs, lower the car

(SI55) Mk1 £96.98

(SI598) Mk1 £137.87

(SI599) Mk2/2.5 £159.95

## Koni Sport Spring Set

**Eibach Sports Springs** 

by approximately 30mm.

Koni Sport Springs allow for a car lowering of up to 35mm, guaranteed to turn some heads whenever you hit the road.

> (1020-6072) **Mk1 £127.28** (1020-6073) **Mk2/2.5 £127.28**