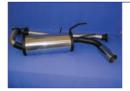

/Mk2.5:NB2001/Mk3:NC/Mk3.5:NC





#### Stainless Steel Dual Exhaust

Possibly the bargain of the year! 100% high polished high grade stainless steel, 57mm main pipework and 95 x 85mm exit tips. Supplied complete with fixings and template. (SI136) (cat-back system) **Mk1 £231.70** 

(SI3144) (back box only) Mk2/2.5 £303.80



#### Stainless Single Exhaust, Mk1

Another major bargain. High polished stainless steel with 57mm pipework and 90mm dual sleeve exit pipe. Supplied complete with gasket and bolts. Cat Back. 5 year warranty.

(SI333) (cat-back system) Mk1 £185.34



#### Stainless Single Exhaust Mk2/2.5

Another major bargain. High polished stainless steel with 57mm pipework and 90mm dual sleeve exit pipe. Rear silencer only. 5 year warranty.

(SI222) (back box only) Mk2/2.5 £185.34



#### **Standard Stainless Exhaust**

Great quality 100% stainless exhaust at a bargain price! German made with standard pipe sizes and a polished outlet. Cat Back.

> 1989>1996 (NA0-0301) **Mk1 £243.33** 1996>1998 (NA0-0302) **Mk1 £243.33**



#### Bosal Replacement Original System

Standard mild steel replacement for the factory system. Runs from the cat backwards.

> (284-567) **Mk1 £128.82** (SI3443) **Mk2/2.5 £139.71**



#### Cat Replacement Pipe

100% Stainless steel catalytic convertor bypass pipe. For the removal of the catalytic convertor from the exhaust system. (QS201) **Mk1 1.6 £51.44** (QS202) **Mk1 1.8 £51.44** 



#### Mk3 Dual Exit Exhaust

Made exclusively for us, we now have stock of these superb quality, 100% polished, stainless rear silencer for the Mk3.

(SI3145) Mk3