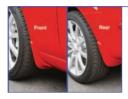

#### Painted Mudguards, Mk1

We can now supply these fantastic quality mudflaps, ready painted in 5 of the most popular colours. They come as a pair, with all the required fixings for an easy installation.

(SI4379/81/83/85/87) **Mk1 Front Pair £71.48** (SI4380/82/84/86/88) **Mk1 Rear Pair £71.48** 

#### **Unpainted Mudguards, Mk1**

Ready to prep, prime and paint in the colour of your choice. Easy to fit, comes with all required fittings.

> (SI4173) **Mk1 Front Pair £36.78** (SI4174) **Mk1 Rear Pair £36.78**