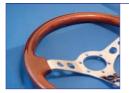

#### Classic Wood Steering Wheel This Mountney wheel brings classic wood into the 21st century. Great feel with great looks. 350mm diameter. Requires boss (SW116) (SW100) Mk1 £82.34