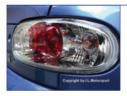

## Mk1/2/2.5 Clear Rear Lights

A pair of Altezza/Lexus style clear rear lights for your Mk1. Fully road/MOT legal. Straight swap for the originals!

(IL00900) Mk1 £136.76 (NB0-1519) Mk2/Mk2.5 £133.83