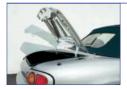

#### **Boot Lid Lifter**

Quality gas ram and fittings. Automatically opens the boot when the release is triggered.

(K0011) Mk1/Mk2/2.5 £56.14

#### Mk3/3.5 Chrome Bonnet Lifters

The system installs using all existing mounting points, no drilling is required. The lifters themselves are chromed and have a 2 year warranty on them.

(NC0-5161) Mk3/3.5 £65.35