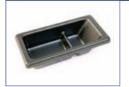

### **Replacement Ashtray, Phone/ Ipod Holder, Mk1**

Direct replacement for the original ashtray, this tray is ideal for giving you extra room for all your bits and bobs. The front part has been shaped to accept a mobile phone or lpod. (SI3436) Mk1 £15.44