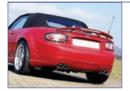

#### Side Skirt Set, ATH, Mk3

The Mk3 'Speed' body kit is manufactured from the finest PU-Rim Polyurethane for perfect fit and finish.

(NC0-0641) Mk3 £205.94