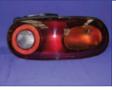

## Mk1/2/2.5 Clear Rear Lights

A pair of Altezza/Lexus style clear rear lights for your Mk1. Fully road/MOT legal. Straight swap for the originals!

(IL00900) Mk1 £136.76 (NB0-1519) Mk2/Mk2.5 £133.83

#### **Bulb Kit**

Kit contains one of each of all the main bulbs for vour MX5. All bulbs are available individually. (BUL B1) Mk1 £11.24 (BUL B2) Mk2 £9.66 (BULB3) Mk2.5 £23.49 (BULB4) Mk3/3.5 £27.10

Mk1 Original Rear Light Cluster Genuine Mazda replacement Mk1 rear lamp unit

(SI2062/3) Mk1 £61.39

Fog Lamp Kit, Mk3

Set of genuine Mazda front fog lamps for the Mk3 with a choice of lenses.

(FOG1) Standard Lens Mk3 £202.92 (FOG2) Hyper Yellow Mk3 £221.16 (FOG3) Hyper Blue Mk3 £221.16 (FOG4) Standard Lens Mk3.5 £187.80