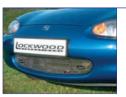

#### **Lockwood Mesh Grille**

Stainless steel woven mesh grille. Supplied with solid surround with rubber edging and comprehensive fitting kit.

(SI118/9/20) Mk1/Mk2/Mk2.5 £87.53

**Stainless Mesh Grille, Mk3** Stainless Steel woven mesh grille for the Mk3. Looks fantastic fitted, and looks much better than the std plastic grille.