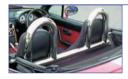

## M Shape Stainless Style Bar

This is a great quality M shape stainless steel style bar. Mirror polished to a very high standard. Easy 4 bolt fixing, it's a bargain!

(CD300) Mk1/2/2.5 £128.74