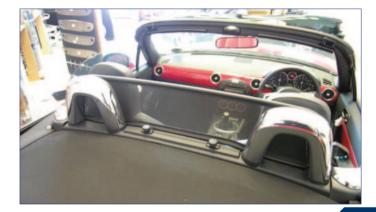

## **ROLL BARS / WINDBLOCKERS**

>>Mk1:NA/Mk2:NB/Mk2.5:NB2001/Mk3:NC/Mk3.5:NC

### **Stainless Steel Style Bar**

Superb quality at an amazing price! If you really don't want to fork out for a proper roll-bar, this classic 'V' shape style bar in stainless steel is the perfect choice. It fits all models, including the Mk2 and

2.5 even with the factory windblocker fitted and is supplied complete with a matching plexiglass windblocker with storage bag! It allows full rearwards movement of the seats (including the new facelift model).

This is the only bar available that allows you to retain the factory windblocker or soundboard on Mk2/Mk2.5 cars.

#### (CD200S) Mk1/2/2.5 £154.44